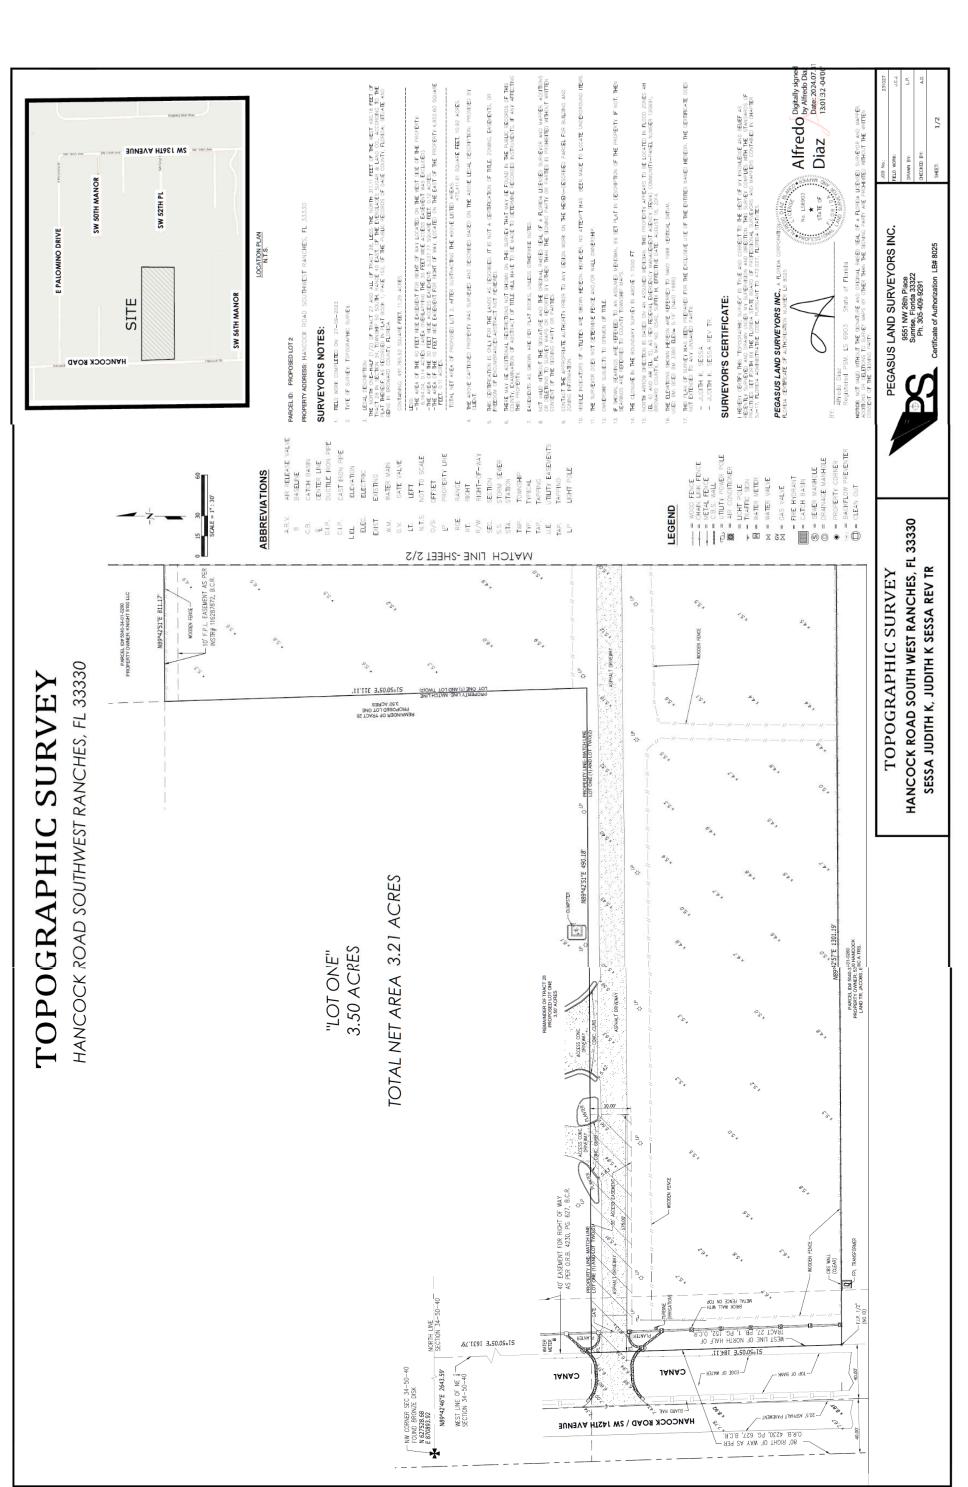

#### 3. Waiver of Plat Application No. WP-34-24

A RESOLUTION AND FINAL ORDER OF THE TOWN COUNCIL OF THE TOWN OF SOUTHWEST RANCHES, FLORIDA, APPROVING WAIVER OF PLAT APPLICATION NO. WP-34-24 TO SUBDIVIDE 14.13 NET ACRES OF PROPERTY INTO TWO LOTS OF 3.21 AND 10.92 NET ACRES: GENERALLY LOCATED ON THE EAST SIDE OF HANCOCK ROAD APPROXIMATELY 1.200 FEET SOUTH OF EAST PALOMINO DRIVE; COMPRISING THE NORTH ONE-HALF OF TRACT 27 OF AND ALL OF TRACT 28 IN "THE EVERGLADES SUGAR AND LAND CO. SUBDIVISION OF SECTION 34, TOWNSHIP 50 SOUTH, RANGE 40 EAST", ACCORDING TO THE PLAT THEREOF RECORDED IN PLAT BOOK 1, PAGE 152 OF THE PUBLIC RECORDS OF MIAMI-DADE COUNTY; AUTHORIZING THE MAYOR, TOWN ADMINISTRATOR, AND TOWN ATTORNEY TO EXECUTE ANY AND ALL DOCUMENTS NECESSARY TO PROPERLY TO EFFECTUATE THE INTENT OF THIS RESOLUTION: PROVIDING FOR RECORDATION: AND PROVIDING AN EFFECTIVE DATE.

## **Background**

The application requests Council approval to subdivide 14.13 net acre into two parcels of 3.21 net acres and 10.92 net acres via the Waiver of Plat process. The subdivision can be approved via a Waiver of Plat because the tract has a net area that is at least three times the minimum required net lot area and the property owner will deed restrict the tract to prohibit any further subdivision per ULDC Sec. 115-070(C)(3).

### RESOLUTION NO. 2024-\_\_\_

A RESOLUTION AND FINAL ORDER OF THE TOWN COUNCIL OF THE TOWN OF SOUTHWEST RANCHES, FLORIDA, APPROVING WAIVER OF PLAT APPLICATION NO. WP-34-24 TO SUBDIVIDE 14.13 NET ACRES OF PROPERTY INTO TWO LOTS OF 3.21 AND 10.92 NET ACRES; GENERALLY LOCATED ON THE EAST SIDE OF HANCOCK ROAD APPROXIMATELY 1,200 FEET SOUTH OF EAST PALOMINO DRIVE; COMPRISING THE NORTH ONE-HALF OF TRACT 27 OF AND ALL OF TRACT 28 IN "THE EVERGLADES SUGAR AND LAND CO. SUBDIVISION OF SECTION 34, TOWNSHIP 50 SOUTH, RANGE 40 EAST", ACCORDING TO THE PLAT THEREOF **RECORDED IN PLAT BOOK 1, PAGE 152 OF THE PUBLIC RECORDS** OF MIAMI-DADE COUNTY; AUTHORIZING THE MAYOR, TOWN ADMINISTRATOR, AND TOWN ATTORNEY TO EXECUTE ANY AND ALL DOCUMENTS NECESSARY TO PROPERLY TO EFFECTUATE THE INTENT OF THIS RESOLUTION; PROVIDING FOR RECORDATION; AND PROVIDING AN EFFECTIVE DATE.

## **PARCEL ONE (the west parcel)**

THE NORTH 311.11 FEET OF THE WEST 490.18 FEET OF TRACT 28 IN SECTION 34, TOWNSHIP 50 SOUTH, RANGE 40 EAST OF THE EVERGLADES SUGAR AND LAND CO. ACCORDING TO THE PLAT THEREOF AS RECORDED IN PLAT BOOK 1, PAGE 152 OF THE PUBLIC RECORDS OF DADE COUNTY, FLORIDA; SITUATE AND BEING IN BROWARD COUNTY, FLORIDA.

## **PARCEL TWO (the east parcel)**

THE NORTH ONE-HALF OF TRACT 27 AND ALL OF TRACT 28, LESS THE NORTH 311.11 FEET OF THE WEST 490.18 FEET OF TRACT 28 IN SECTION 34, TOWNSHIP 50 SOUTH, RANGE 40 EAST, OF THE EVERGLADES SUGAR AND LAND CO. ACCORDING TO THE PLAT THEREOF AS RECORDED IN PLAT BOOK 1, PAGE 152 OF THE PUBLIC RECORDS OF DADE-COUNTY, FLORIDA; SITUATE AND BEING IN BROWARD COUNTY, FLORIDA.

### **BACKGROUND AND ANALYSIS**

The Petitioner requests approval of a Waiver of Plat to subdivide the 14.13-acre (net) subject property ("property") into two parcels of 3.21 net acres ("Lot 1") and 10.92 net acres ("Lot 2"). The property is zoned RR, which requires 2.5 gross or 2.0 net acres of lot area and 125 feet of lot width. Each proposed lot exceeds the minimum lot area and width requirements. The subdivision can be approved via a Waiver of Plat because the tract has a net area that is at least three times the minimum required net lot area and the property owner will deed restrict the tract to prohibit any further subdivision per ULDC Sec. 115-070(C)(3).

The property contains a 14,500 s.f. barn and a 768 s.f. storage building on what will be Lot 2, and a residence with gazebos totaling 15,195 s.f. under roof on what will be Lot 1. All structures on the Property will comply with setback, plot coverage and pervious area requirements once subdivided.

Lot 1 has 311.11 feet of frontage on Hancock Road and the Lot 2 has 184.11 feet of frontage on Hancock Road. The two parcels will share a single existing culvert crossing via a 30-foot ingress/egress easement. The easement stops short of the existing home's second driveway, which will be inactivated and removed. The petitioner has provided a Driveway Easement and Maintenance Agreement as part of the application. The petitioner is also required to dedicate the existing 40-foot roadway easement to the Town as fee simple right-of-way and provide an encroachment and indemnification agreement for the existing structural wall/fence combination