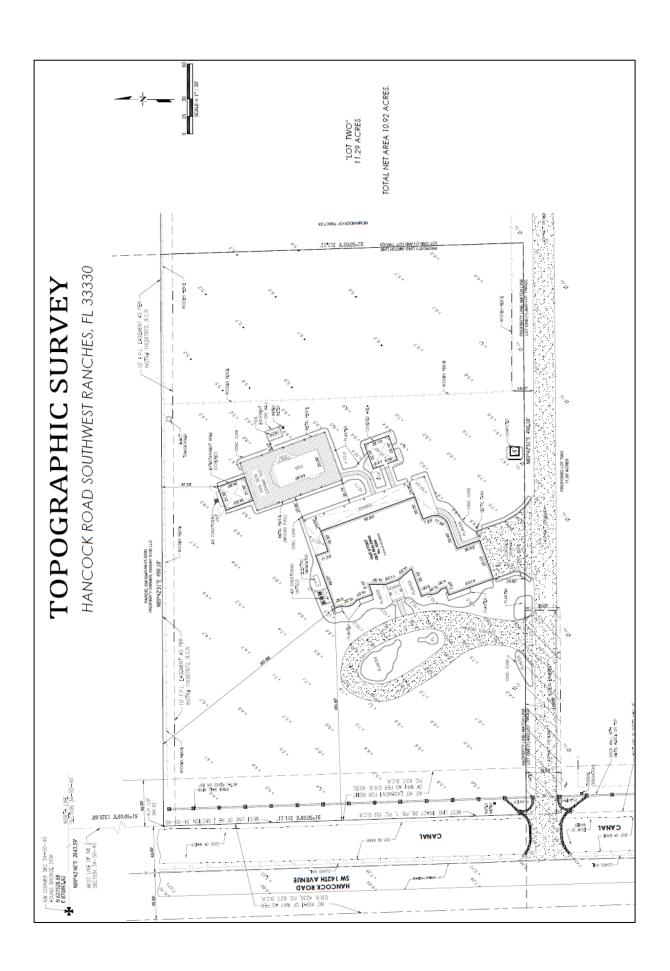

#### 3. Waiver of Plat Application No. WP-34-24

A RESOLUTION AND FINAL ORDER OF THE TOWN COUNCIL OF THE TOWN OF SOUTHWEST RANCHES, FLORIDA, APPROVING WAIVER OF PLAT APPLICATION NO. WP-34-24 TO SUBDIVIDE 14.13 NET ACRES OF PROPERTY INTO TWO LOTS OF 3.21 AND 10.92 NET ACRES: GENERALLY LOCATED ON THE EAST SIDE OF HANCOCK ROAD APPROXIMATELY 1.200 FEET SOUTH OF EAST PALOMINO DRIVE; COMPRISING THE NORTH ONE-HALF OF TRACT 27 OF AND ALL OF TRACT 28 IN "THE EVERGLADES SUGAR AND LAND CO. SUBDIVISION OF SECTION 34, TOWNSHIP 50 SOUTH, RANGE 40 EAST", ACCORDING TO THE PLAT THEREOF RECORDED IN PLAT BOOK 1, PAGE 152 OF THE PUBLIC RECORDS OF MIAMI-DADE COUNTY; AUTHORIZING THE MAYOR, TOWN ADMINISTRATOR, AND TOWN ATTORNEY TO EXECUTE ANY AND ALL DOCUMENTS NECESSARY TO PROPERLY TO EFFECTUATE THE INTENT OF THIS RESOLUTION: PROVIDING FOR RECORDATION: AND PROVIDING AN EFFECTIVE DATE.

## **Background**

The application requests Council approval to subdivide 14.13 net acre into two parcels of 3.21 net acres and 10.92 net acres via the Waiver of Plat process. The subdivision can be approved via a Waiver of Plat because the tract has a net area that is at least three times the minimum required net lot area and the property owner will deed restrict the tract to prohibit any further subdivision per ULDC Sec. 115-070(C)(3).

### **BACKGROUND AND ANALYSIS**

The Petitioner requests approval of a Waiver of Plat to subdivide the 14.13-acre (net) subject property ("property") into two parcels of 3.21 net acres ("Lot 1") and 10.92 net acres ("Lot 2"). The property is zoned RR, which requires 2.5 gross or 2.0 net acres of lot area and 125 feet of lot width. Each proposed lot exceeds the minimum lot area and width requirements. The subdivision can be approved via a Waiver of Plat because the tract has a net area that is at least three times the minimum required net lot area and the property owner will deed restrict the tract to prohibit any further subdivision per ULDC Sec. 115-070(C)(3).

The property contains a 14,500 s.f. barn and a 768 s.f. storage building on what will be Lot 2, and a residence with gazebos totaling 15,195 s.f. under roof on what will be Lot 1. All structures on the Property will comply with setback, plot coverage and pervious area requirements once subdivided.

Lot 1 has 311.11 feet of frontage on Hancock Road and the Lot 2 has 184.11 feet of frontage on Hancock Road. The two parcels will share a single existing culvert crossing via a 30-foot ingress/egress easement. The easement stops short of the existing home's second driveway, which will be inactivated and removed. The petitioner has provided a Driveway Easement and Maintenance Agreement as part of the application. The petitioner is also required to dedicate the existing 40-foot roadway easement to the Town as fee simple right-of-way and provide an encroachment and indemnification agreement for the existing structural wall/fence combination