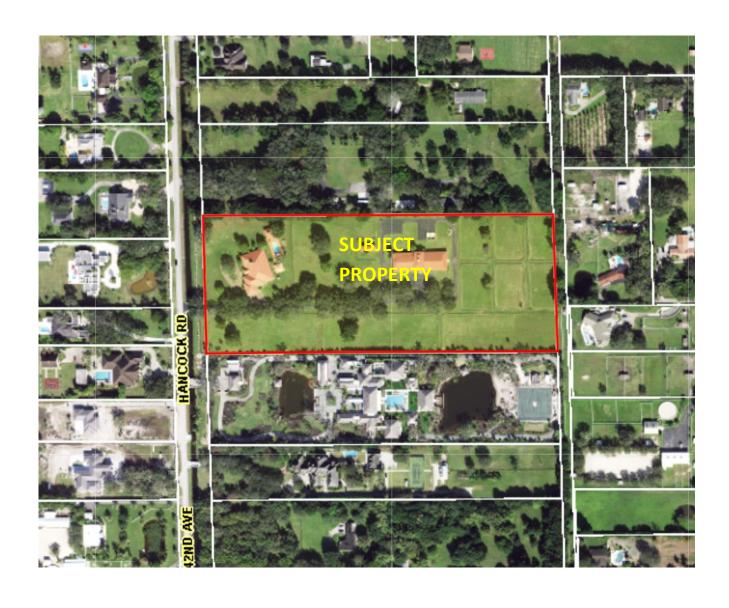

## TOWN OF SOUTHWEST RANCHES TOWN COUNCIL AGENDA REPORT

September 26, 2024

**SUBJECT:** Waiver of Plat Application WP-34-24

**LOCATION:** 5200 Hancock Road; located on the east side of Hancock Road approximately

1,200 feet south of East Palomino Drive.

OWNER/

**PETITIONER:** 5200 Hancock Road, LLC

**AGENT:** Courtney Crush, Esq.

**LAND USE PLAN** 

**DESIGNATION:** Rural Ranches

**ZONING:** RR, Rural Ranches District

### **BACKGROUND AND ANALYSIS**

The Petitioner requests approval of a Waiver of Plat to subdivide the 14.13-acre (net) subject property ("property") into two parcels of 3.21 net acres ("Lot 1") and 10.92 net acres ("Lot 2"). The property is zoned RR, which requires 2.5 gross or 2.0 net acres of lot area and 125 feet of lot width. Each proposed lot exceeds the minimum lot area and width requirements. The subdivision can be approved via a Waiver of Plat because the tract has a net area that is at least three times the minimum required net lot area and the property owner will deed restrict the tract to prohibit any further subdivision per ULDC Sec. 115-070(C)(3).