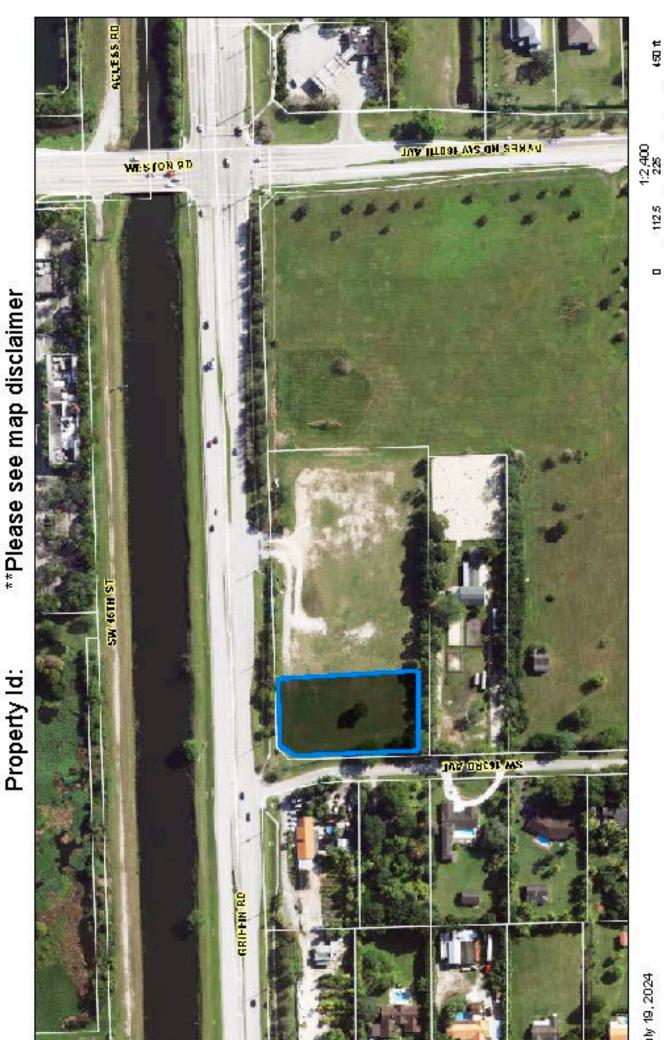

## TOWN OF SOUTHWEST RANCHES TOWN COUNCIL AGENDA REPORT

September 26, 2024

**SUBJECT:** Waiver of Plat Application WP-34-24

**LOCATION:** 5200 Hancock Road; located on the east side of Hancock Road approximately

1,200 feet south of East Palomino Drive.

OWNER/

**PETITIONER:** 5200 Hancock Road, LLC

**AGENT:** Courtney Crush, Esq.

**LAND USE PLAN** 

**DESIGNATION:** Rural Ranches

**ZONING:** RR, Rural Ranches District

## WAIVER OF PLAT APPLICATION NO. WP-34-24 LOCATION MAP AND AERIAL

- FOLIO NUMB

- -----

- -----

- TO 400 404000

- -----

September 26, 2024 Regular Meeting

NAME LINE