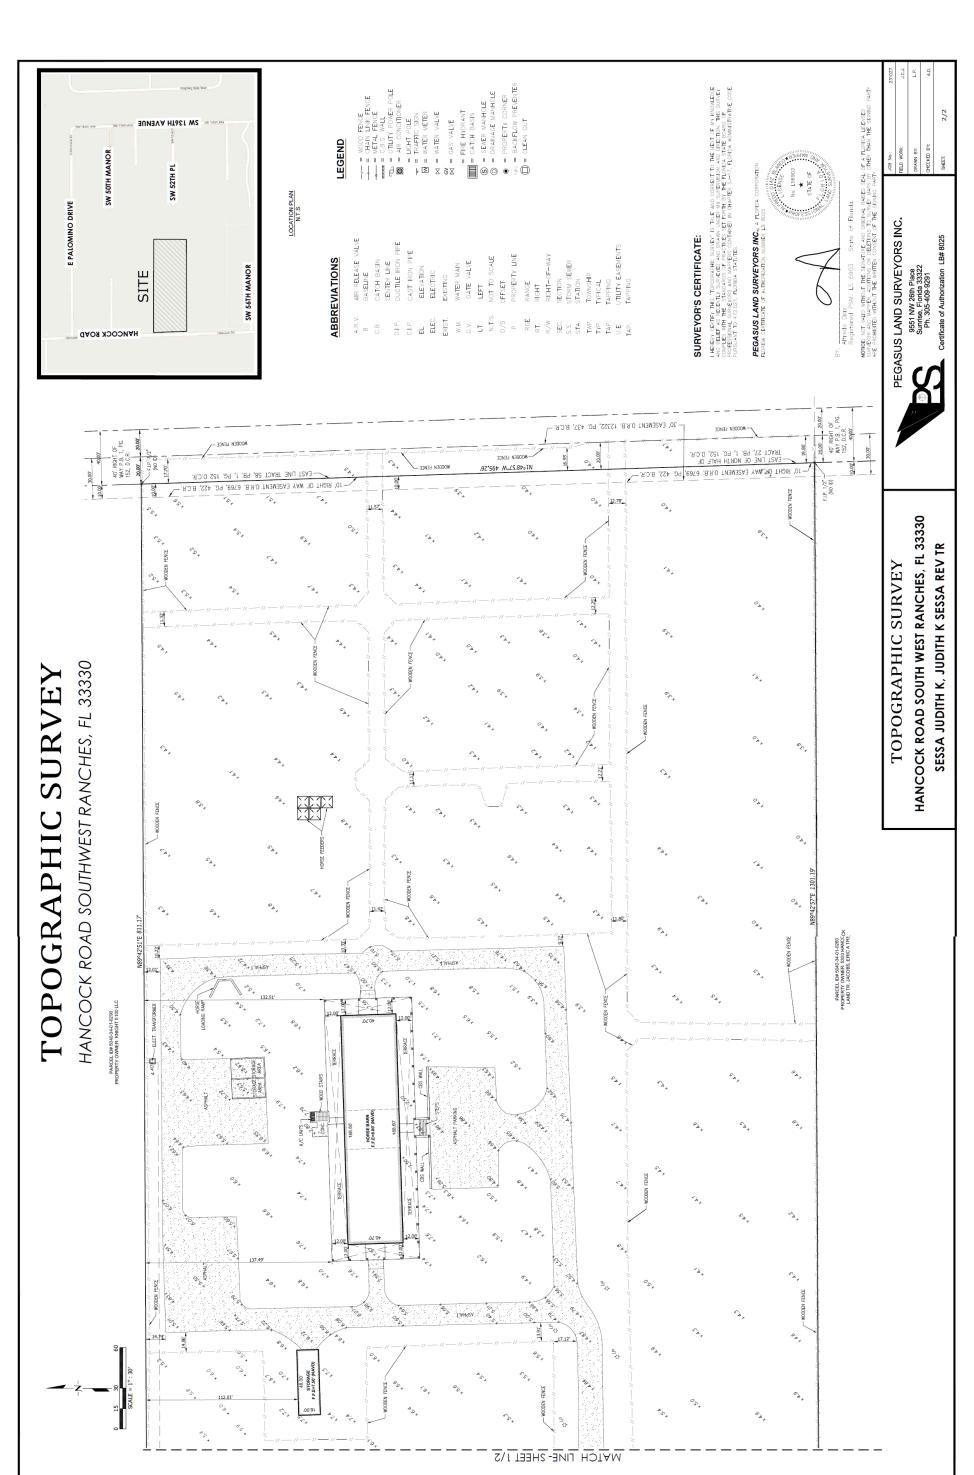

#### 3. Waiver of Plat Application No. WP-34-24

A RESOLUTION AND FINAL ORDER OF THE TOWN COUNCIL OF THE TOWN OF SOUTHWEST RANCHES, FLORIDA, APPROVING WAIVER OF PLAT APPLICATION NO. WP-34-24 TO SUBDIVIDE 14.13 NET ACRES OF PROPERTY INTO TWO LOTS OF 3.21 AND 10.92 NET ACRES: GENERALLY LOCATED ON THE EAST SIDE OF HANCOCK ROAD APPROXIMATELY 1.200 FEET SOUTH OF EAST PALOMINO DRIVE; COMPRISING THE NORTH ONE-HALF OF TRACT 27 OF AND ALL OF TRACT 28 IN "THE EVERGLADES SUGAR AND LAND CO. SUBDIVISION OF SECTION 34, TOWNSHIP 50 SOUTH, RANGE 40 EAST", ACCORDING TO THE PLAT THEREOF RECORDED IN PLAT BOOK 1, PAGE 152 OF THE PUBLIC RECORDS OF MIAMI-DADE COUNTY; AUTHORIZING THE MAYOR, TOWN ADMINISTRATOR, AND TOWN ATTORNEY TO EXECUTE ANY AND ALL DOCUMENTS NECESSARY TO PROPERLY TO EFFECTUATE THE INTENT OF THIS RESOLUTION: PROVIDING FOR RECORDATION: AND PROVIDING AN EFFECTIVE DATE.

## **Background**

The application requests Council approval to subdivide 14.13 net acre into two parcels of 3.21 net acres and 10.92 net acres via the Waiver of Plat process. The subdivision can be approved via a Waiver of Plat because the tract has a net area that is at least three times the minimum required net lot area and the property owner will deed restrict the tract to prohibit any further subdivision per ULDC Sec. 115-070(C)(3).

### RESOLUTION NO. 2024-\_\_\_

A RESOLUTION AND FINAL ORDER OF THE TOWN COUNCIL OF THE TOWN OF SOUTHWEST RANCHES, FLORIDA, APPROVING WAIVER OF PLAT APPLICATION NO. WP-34-24 TO SUBDIVIDE 14.13 NET ACRES OF PROPERTY INTO TWO LOTS OF 3.21 AND 10.92 NET ACRES; GENERALLY LOCATED ON THE EAST SIDE OF HANCOCK ROAD APPROXIMATELY 1,200 FEET SOUTH OF EAST PALOMINO DRIVE; COMPRISING THE NORTH ONE-HALF OF TRACT 27 OF AND ALL OF TRACT 28 IN "THE EVERGLADES SUGAR AND LAND CO. SUBDIVISION OF SECTION 34, TOWNSHIP 50 SOUTH, RANGE 40 EAST", ACCORDING TO THE PLAT THEREOF **RECORDED IN PLAT BOOK 1, PAGE 152 OF THE PUBLIC RECORDS** OF MIAMI-DADE COUNTY; AUTHORIZING THE MAYOR, TOWN ADMINISTRATOR, AND TOWN ATTORNEY TO EXECUTE ANY AND ALL DOCUMENTS NECESSARY TO PROPERLY TO EFFECTUATE THE INTENT OF THIS RESOLUTION; PROVIDING FOR RECORDATION; AND PROVIDING AN EFFECTIVE DATE.

### **BACKGROUND AND ANALYSIS**

The Petitioner requests approval of a Waiver of Plat to subdivide the 14.13-acre (net) subject property ("property") into two parcels of 3.21 net acres ("Lot 1") and 10.92 net acres ("Lot 2"). The property is zoned RR, which requires 2.5 gross or 2.0 net acres of lot area and 125 feet of lot width. Each proposed lot exceeds the minimum lot area and width requirements. The subdivision can be approved via a Waiver of Plat because the tract has a net area that is at least three times the minimum required net lot area and the property owner will deed restrict the tract to prohibit any further subdivision per ULDC Sec. 115-070(C)(3).

The property contains a 14,500 s.f. barn and a 768 s.f. storage building on what will be Lot 2, and a residence with gazebos totaling 15,195 s.f. under roof on what will be Lot 1. All structures on the Property will comply with setback, plot coverage and pervious area requirements once subdivided.