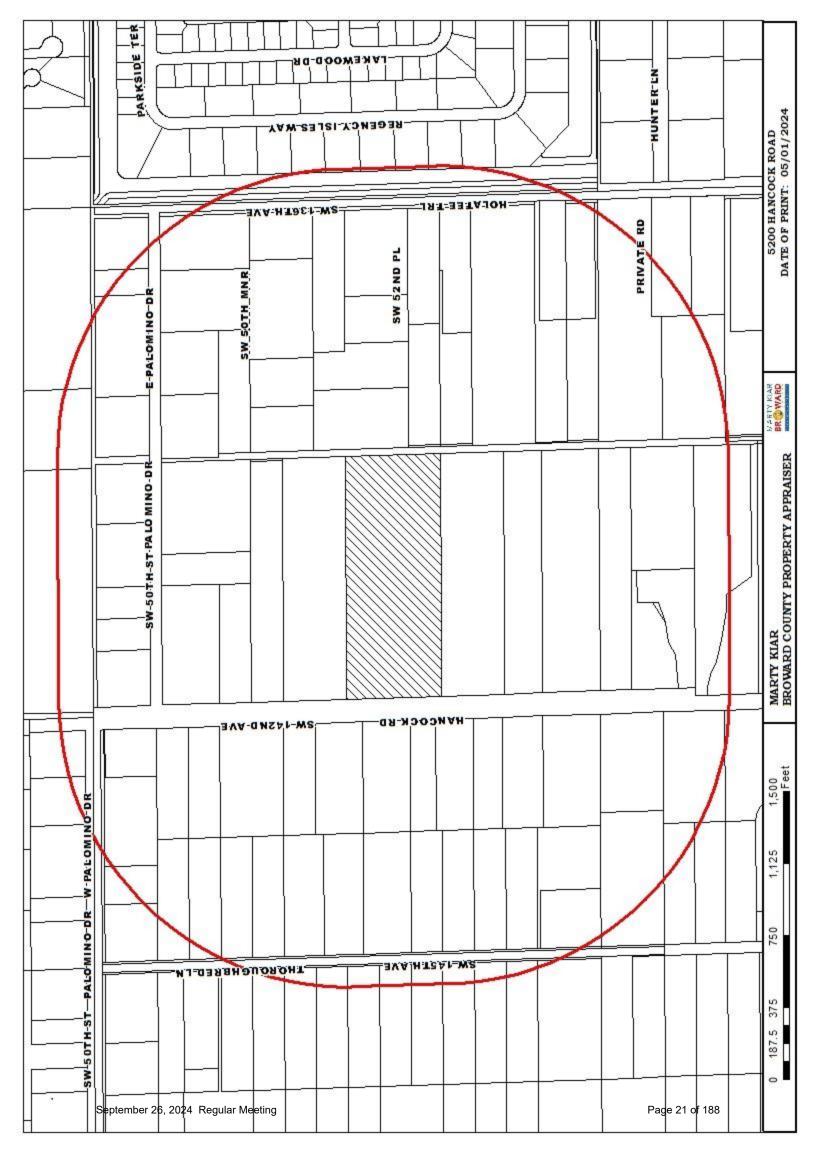

#### 3. Waiver of Plat Application No. WP-34-24

A RESOLUTION AND FINAL ORDER OF THE TOWN COUNCIL OF THE TOWN OF SOUTHWEST RANCHES, FLORIDA, APPROVING WAIVER OF PLAT APPLICATION NO. WP-34-24 TO SUBDIVIDE 14.13 NET ACRES OF PROPERTY INTO TWO LOTS OF 3.21 AND 10.92 NET ACRES: GENERALLY LOCATED ON THE EAST SIDE OF HANCOCK ROAD APPROXIMATELY 1.200 FEET SOUTH OF EAST PALOMINO DRIVE; COMPRISING THE NORTH ONE-HALF OF TRACT 27 OF AND ALL OF TRACT 28 IN "THE EVERGLADES SUGAR AND LAND CO. SUBDIVISION OF SECTION 34, TOWNSHIP 50 SOUTH, RANGE 40 EAST", ACCORDING TO THE PLAT THEREOF RECORDED IN PLAT BOOK 1, PAGE 152 OF THE PUBLIC RECORDS OF MIAMI-DADE COUNTY; AUTHORIZING THE MAYOR, TOWN ADMINISTRATOR, AND TOWN ATTORNEY TO EXECUTE ANY AND ALL DOCUMENTS NECESSARY TO PROPERLY TO EFFECTUATE THE INTENT OF THIS RESOLUTION: PROVIDING FOR RECORDATION: AND PROVIDING AN EFFECTIVE DATE.

## TOWN OF SOUTHWEST RANCHES TOWN COUNCIL AGENDA REPORT

September 26, 2024

**SUBJECT:** Waiver of Plat Application WP-34-24

**LOCATION:** 5200 Hancock Road; located on the east side of Hancock Road approximately

1,200 feet south of East Palomino Drive.

OWNER/

**PETITIONER:** 5200 Hancock Road, LLC

**AGENT:** Courtney Crush, Esq.

**LAND USE PLAN** 

**DESIGNATION:** Rural Ranches

**ZONING:** RR, Rural Ranches District

**PUBLIC NOTICE**: Legal notice in newspaper and mail notice within 1,500-foot radius

**EXHIBITS:** Staff Report, as-built surveys, notification map, and mailing list.