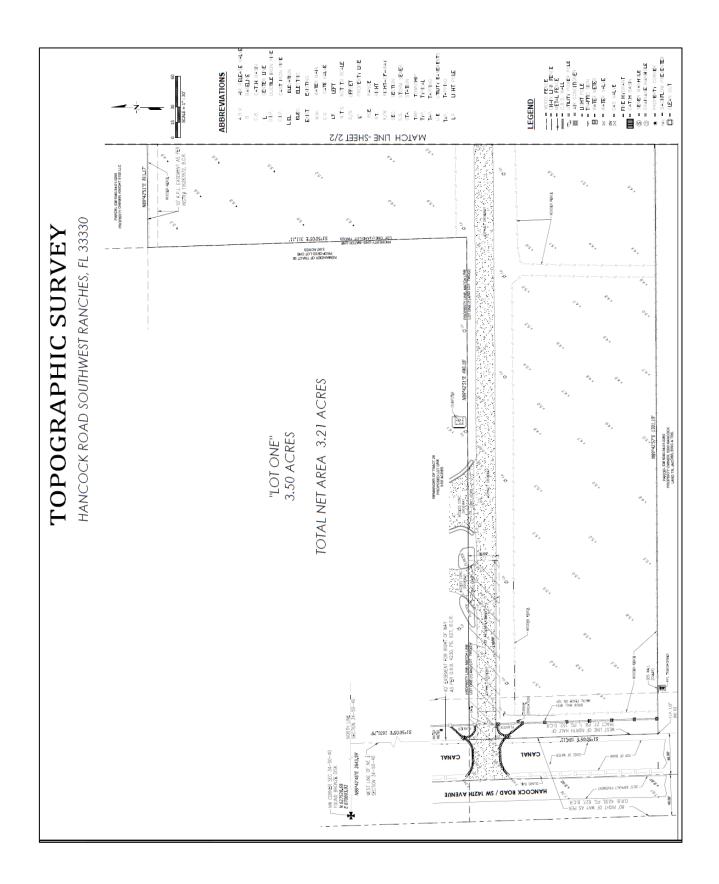

#### 3. Waiver of Plat Application No. WP-34-24

A RESOLUTION AND FINAL ORDER OF THE TOWN COUNCIL OF THE TOWN OF SOUTHWEST RANCHES, FLORIDA, APPROVING WAIVER OF PLAT APPLICATION NO. WP-34-24 TO SUBDIVIDE 14.13 NET ACRES OF PROPERTY INTO TWO LOTS OF 3.21 AND 10.92 NET ACRES: GENERALLY LOCATED ON THE EAST SIDE OF HANCOCK ROAD APPROXIMATELY 1.200 FEET SOUTH OF EAST PALOMINO DRIVE; COMPRISING THE NORTH ONE-HALF OF TRACT 27 OF AND ALL OF TRACT 28 IN "THE EVERGLADES SUGAR AND LAND CO. SUBDIVISION OF SECTION 34, TOWNSHIP 50 SOUTH, RANGE 40 EAST", ACCORDING TO THE PLAT THEREOF RECORDED IN PLAT BOOK 1, PAGE 152 OF THE PUBLIC RECORDS OF MIAMI-DADE COUNTY; AUTHORIZING THE MAYOR, TOWN ADMINISTRATOR, AND TOWN ATTORNEY TO EXECUTE ANY AND ALL DOCUMENTS NECESSARY TO PROPERLY TO EFFECTUATE THE INTENT OF THIS RESOLUTION: PROVIDING FOR RECORDATION: AND PROVIDING AN EFFECTIVE DATE.

## **Background**

The application requests Council approval to subdivide 14.13 net acre into two parcels of 3.21 net acres and 10.92 net acres via the Waiver of Plat process. The subdivision can be approved via a Waiver of Plat because the tract has a net area that is at least three times the minimum required net lot area and the property owner will deed restrict the tract to prohibit any further subdivision per ULDC Sec. 115-070(C)(3).

## **PARCEL ONE (the west parcel)**

THE NORTH 311.11 FEET OF THE WEST 490.18 FEET OF TRACT 28 IN SECTION 34, TOWNSHIP 50 SOUTH, RANGE 40 EAST OF THE EVERGLADES SUGAR AND LAND CO. ACCORDING TO THE PLAT THEREOF AS RECORDED IN PLAT BOOK 1, PAGE 152 OF THE PUBLIC RECORDS OF DADE COUNTY, FLORIDA; SITUATE AND BEING IN BROWARD COUNTY, FLORIDA.

### **BACKGROUND AND ANALYSIS**

The Petitioner requests approval of a Waiver of Plat to subdivide the 14.13-acre (net) subject property ("property") into two parcels of 3.21 net acres ("Lot 1") and 10.92 net acres ("Lot 2"). The property is zoned RR, which requires 2.5 gross or 2.0 net acres of lot area and 125 feet of lot width. Each proposed lot exceeds the minimum lot area and width requirements. The subdivision can be approved via a Waiver of Plat because the tract has a net area that is at least three times the minimum required net lot area and the property owner will deed restrict the tract to prohibit any further subdivision per ULDC Sec. 115-070(C)(3).

Lot 1 has 311.11 feet of frontage on Hancock Road and the Lot 2 has 184.11 feet of frontage on Hancock Road. The two parcels will share a single existing culvert crossing via a 30-foot ingress/egress easement. The easement stops short of the existing home's second driveway, which will be inactivated and removed. The petitioner has provided a Driveway Easement and Maintenance Agreement as part of the application. The petitioner is also required to dedicate the existing 40-foot roadway easement to the Town as fee simple right-of-way and provide an encroachment and indemnification agreement for the existing structural wall/fence combination