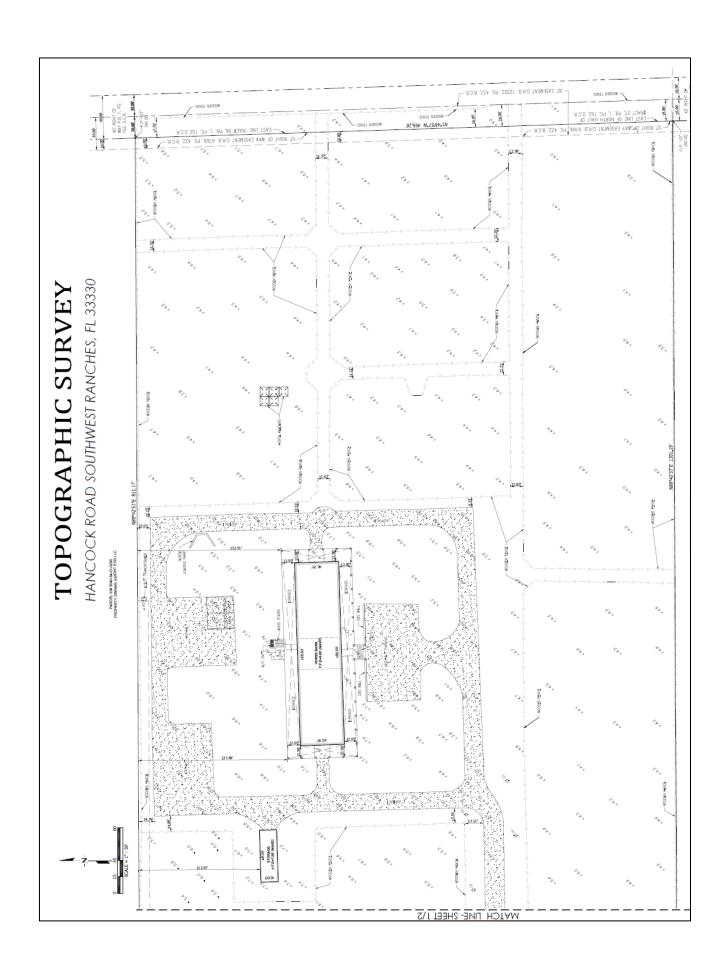

#### 3. Waiver of Plat Application No. WP-34-24

A RESOLUTION AND FINAL ORDER OF THE TOWN COUNCIL OF THE TOWN OF SOUTHWEST RANCHES, FLORIDA, APPROVING WAIVER OF PLAT APPLICATION NO. WP-34-24 TO SUBDIVIDE 14.13 NET ACRES OF PROPERTY INTO TWO LOTS OF 3.21 AND 10.92 NET ACRES: GENERALLY LOCATED ON THE EAST SIDE OF HANCOCK ROAD APPROXIMATELY 1.200 FEET SOUTH OF EAST PALOMINO DRIVE; COMPRISING THE NORTH ONE-HALF OF TRACT 27 OF AND ALL OF TRACT 28 IN "THE EVERGLADES SUGAR AND LAND CO. SUBDIVISION OF SECTION 34, TOWNSHIP 50 SOUTH, RANGE 40 EAST", ACCORDING TO THE PLAT THEREOF RECORDED IN PLAT BOOK 1, PAGE 152 OF THE PUBLIC RECORDS OF MIAMI-DADE COUNTY; AUTHORIZING THE MAYOR, TOWN ADMINISTRATOR, AND TOWN ATTORNEY TO EXECUTE ANY AND ALL DOCUMENTS NECESSARY TO PROPERLY TO EFFECTUATE THE INTENT OF THIS RESOLUTION: PROVIDING FOR RECORDATION: AND PROVIDING AN EFFECTIVE DATE.

## **Background**

The application requests Council approval to subdivide 14.13 net acre into two parcels of 3.21 net acres and 10.92 net acres via the Waiver of Plat process. The subdivision can be approved via a Waiver of Plat because the tract has a net area that is at least three times the minimum required net lot area and the property owner will deed restrict the tract to prohibit any further subdivision per ULDC Sec. 115-070(C)(3).

### **BACKGROUND AND ANALYSIS**

The Petitioner requests approval of a Waiver of Plat to subdivide the 14.13-acre (net) subject property ("property") into two parcels of 3.21 net acres ("Lot 1") and 10.92 net acres ("Lot 2"). The property is zoned RR, which requires 2.5 gross or 2.0 net acres of lot area and 125 feet of lot width. Each proposed lot exceeds the minimum lot area and width requirements. The subdivision can be approved via a Waiver of Plat because the tract has a net area that is at least three times the minimum required net lot area and the property owner will deed restrict the tract to prohibit any further subdivision per ULDC Sec. 115-070(C)(3).