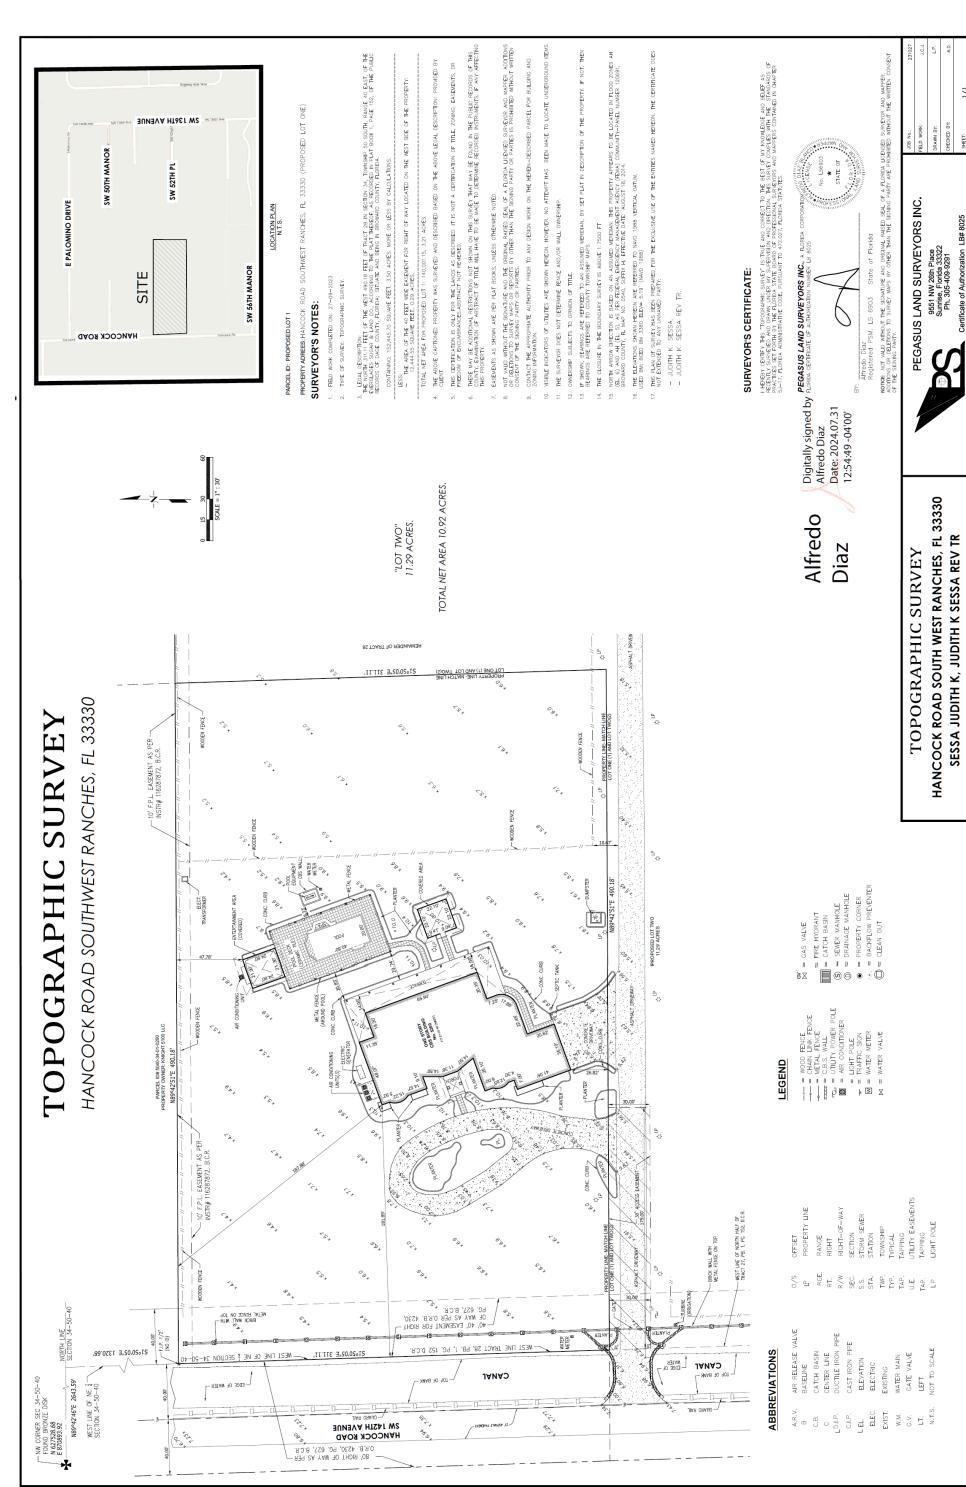

#### 3. Waiver of Plat Application No. WP-34-24

A RESOLUTION AND FINAL ORDER OF THE TOWN COUNCIL OF THE TOWN OF SOUTHWEST RANCHES, FLORIDA, APPROVING WAIVER OF PLAT APPLICATION NO. WP-34-24 TO SUBDIVIDE 14.13 NET ACRES OF PROPERTY INTO TWO LOTS OF 3.21 AND 10.92 NET ACRES: GENERALLY LOCATED ON THE EAST SIDE OF HANCOCK ROAD APPROXIMATELY 1.200 FEET SOUTH OF EAST PALOMINO DRIVE; COMPRISING THE NORTH ONE-HALF OF TRACT 27 OF AND ALL OF TRACT 28 IN "THE EVERGLADES SUGAR AND LAND CO. SUBDIVISION OF SECTION 34, TOWNSHIP 50 SOUTH, RANGE 40 EAST", ACCORDING TO THE PLAT THEREOF RECORDED IN PLAT BOOK 1, PAGE 152 OF THE PUBLIC RECORDS OF MIAMI-DADE COUNTY; AUTHORIZING THE MAYOR, TOWN ADMINISTRATOR, AND TOWN ATTORNEY TO EXECUTE ANY AND ALL DOCUMENTS NECESSARY TO PROPERLY TO EFFECTUATE THE INTENT OF THIS RESOLUTION: PROVIDING FOR RECORDATION: AND PROVIDING AN EFFECTIVE DATE.

## **Background**

The application requests Council approval to subdivide 14.13 net acre into two parcels of 3.21 net acres and 10.92 net acres via the Waiver of Plat process. The subdivision can be approved via a Waiver of Plat because the tract has a net area that is at least three times the minimum required net lot area and the property owner will deed restrict the tract to prohibit any further subdivision per ULDC Sec. 115-070(C)(3).

### RESOLUTION NO. 2024-\_\_\_

A RESOLUTION AND FINAL ORDER OF THE TOWN COUNCIL OF THE TOWN OF SOUTHWEST RANCHES, FLORIDA, APPROVING WAIVER OF PLAT APPLICATION NO. WP-34-24 TO SUBDIVIDE 14.13 NET ACRES OF PROPERTY INTO TWO LOTS OF 3.21 AND 10.92 NET ACRES; GENERALLY LOCATED ON THE EAST SIDE OF HANCOCK ROAD APPROXIMATELY 1,200 FEET SOUTH OF EAST PALOMINO DRIVE; COMPRISING THE NORTH ONE-HALF OF TRACT 27 OF AND ALL OF TRACT 28 IN "THE EVERGLADES SUGAR AND LAND CO. SUBDIVISION OF SECTION 34, TOWNSHIP 50 SOUTH, RANGE 40 EAST", ACCORDING TO THE PLAT THEREOF **RECORDED IN PLAT BOOK 1, PAGE 152 OF THE PUBLIC RECORDS** OF MIAMI-DADE COUNTY; AUTHORIZING THE MAYOR, TOWN ADMINISTRATOR, AND TOWN ATTORNEY TO EXECUTE ANY AND ALL DOCUMENTS NECESSARY TO PROPERLY TO EFFECTUATE THE INTENT OF THIS RESOLUTION; PROVIDING FOR RECORDATION; AND PROVIDING AN EFFECTIVE DATE.

## **PARCEL ONE (the west parcel)**

THE NORTH 311.11 FEET OF THE WEST 490.18 FEET OF TRACT 28 IN SECTION 34, TOWNSHIP 50 SOUTH, RANGE 40 EAST OF THE EVERGLADES SUGAR AND LAND CO. ACCORDING TO THE PLAT THEREOF AS RECORDED IN PLAT BOOK 1, PAGE 152 OF THE PUBLIC RECORDS OF DADE COUNTY, FLORIDA; SITUATE AND BEING IN BROWARD COUNTY, FLORIDA.

## **PARCEL TWO (the east parcel)**

THE NORTH ONE-HALF OF TRACT 27 AND ALL OF TRACT 28, LESS THE NORTH 311.11 FEET OF THE WEST 490.18 FEET OF TRACT 28 IN SECTION 34, TOWNSHIP 50 SOUTH, RANGE 40 EAST, OF THE EVERGLADES SUGAR AND LAND CO. ACCORDING TO THE PLAT THEREOF AS RECORDED IN PLAT BOOK 1, PAGE 152 OF THE PUBLIC RECORDS OF DADE-COUNTY, FLORIDA; SITUATE AND BEING IN BROWARD COUNTY, FLORIDA.

### **BACKGROUND AND ANALYSIS**

The Petitioner requests approval of a Waiver of Plat to subdivide the 14.13-acre (net) subject property ("property") into two parcels of 3.21 net acres ("Lot 1") and 10.92 net acres ("Lot 2"). The property is zoned RR, which requires 2.5 gross or 2.0 net acres of lot area and 125 feet of lot width. Each proposed lot exceeds the minimum lot area and width requirements. The subdivision can be approved via a Waiver of Plat because the tract has a net area that is at least three times the minimum required net lot area and the property owner will deed restrict the tract to prohibit any further subdivision per ULDC Sec. 115-070(C)(3).

The property contains a 14,500 s.f. barn and a 768 s.f. storage building on what will be Lot 2, and a residence with gazebos totaling 15,195 s.f. under roof on what will be Lot 1. All structures on the Property will comply with setback, plot coverage and pervious area requirements once subdivided.

Lot 1 has 311.11 feet of frontage on Hancock Road and the Lot 2 has 184.11 feet of frontage on Hancock Road. The two parcels will share a single existing culvert crossing via a 30-foot ingress/egress easement. The easement stops short of the existing home's second driveway, which will be inactivated and removed. The petitioner has provided a Driveway Easement and Maintenance Agreement as part of the application. The petitioner is also required to dedicate the existing 40-foot roadway easement to the Town as fee simple right-of-way and provide an encroachment and indemnification agreement for the existing structural wall/fence combination