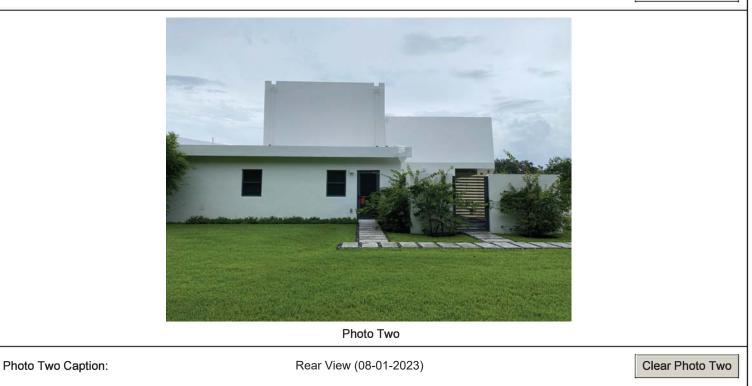

ST RANCHES | State: FL                 | ZIP Code: 33330 | Policy Number:       |
|                                                                |                           |                 | Company NAIC Number: |

Instructions: Insert below at least two and when possible four photographs showing each side of the building (for example, may only be able to take front and back pictures of townhouses/rowhouses). Identify all photographs with the date taken and "Front View," "Rear View," "Right Side View," or "Left Side View." Photographs must show the foundation. When flood openings are present, include at least one close-up photograph of representative flood openings or vents, as indicated in Sections A8 and A9.



Photo One

Photo One Caption:

Front View (08-01-2023)

Clear Photo One



### ELEVATION CERTIFICATE IMPORTANT: MUST FOLLOW THE INSTRUCTIONS ON PAGES 9-19 BUILDING PHOTOGRAPHS

**Continuation Page** 

| Building Street Address (including Apt., Unit, Suite, and/or Bldg. No.) or P.O. Route and Box No.:                                                                                                                                                                                                                          |           |                 | FOR INSURANCE COMPANY USE |  |  |
|-----------------------------------------------------------------------------------------------------------------------------------------------------------------------------------------------------------------------------------------------------------------------------------------------