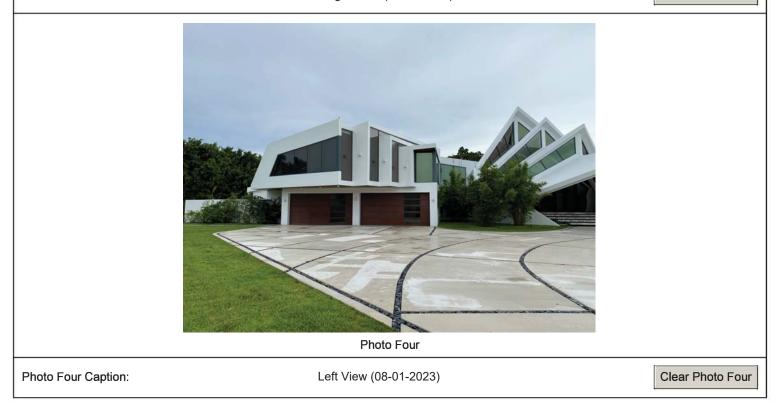

dentify all photographs with the date taken and "Front View," "Rear View," "Right Side View," or "Left Side View." When flood openings are present, include at least one close-up photograph of representative flood openings or vents, as indicated in Sections A8 and A9. |           |                 |                           |  |  |
|                                                                                                                                                                                                                                                                                                                             |           |                 |                           |  |  |



Photo Three

Photo Three Caption:

Right View (08-01-2023)

Clear Photo Three