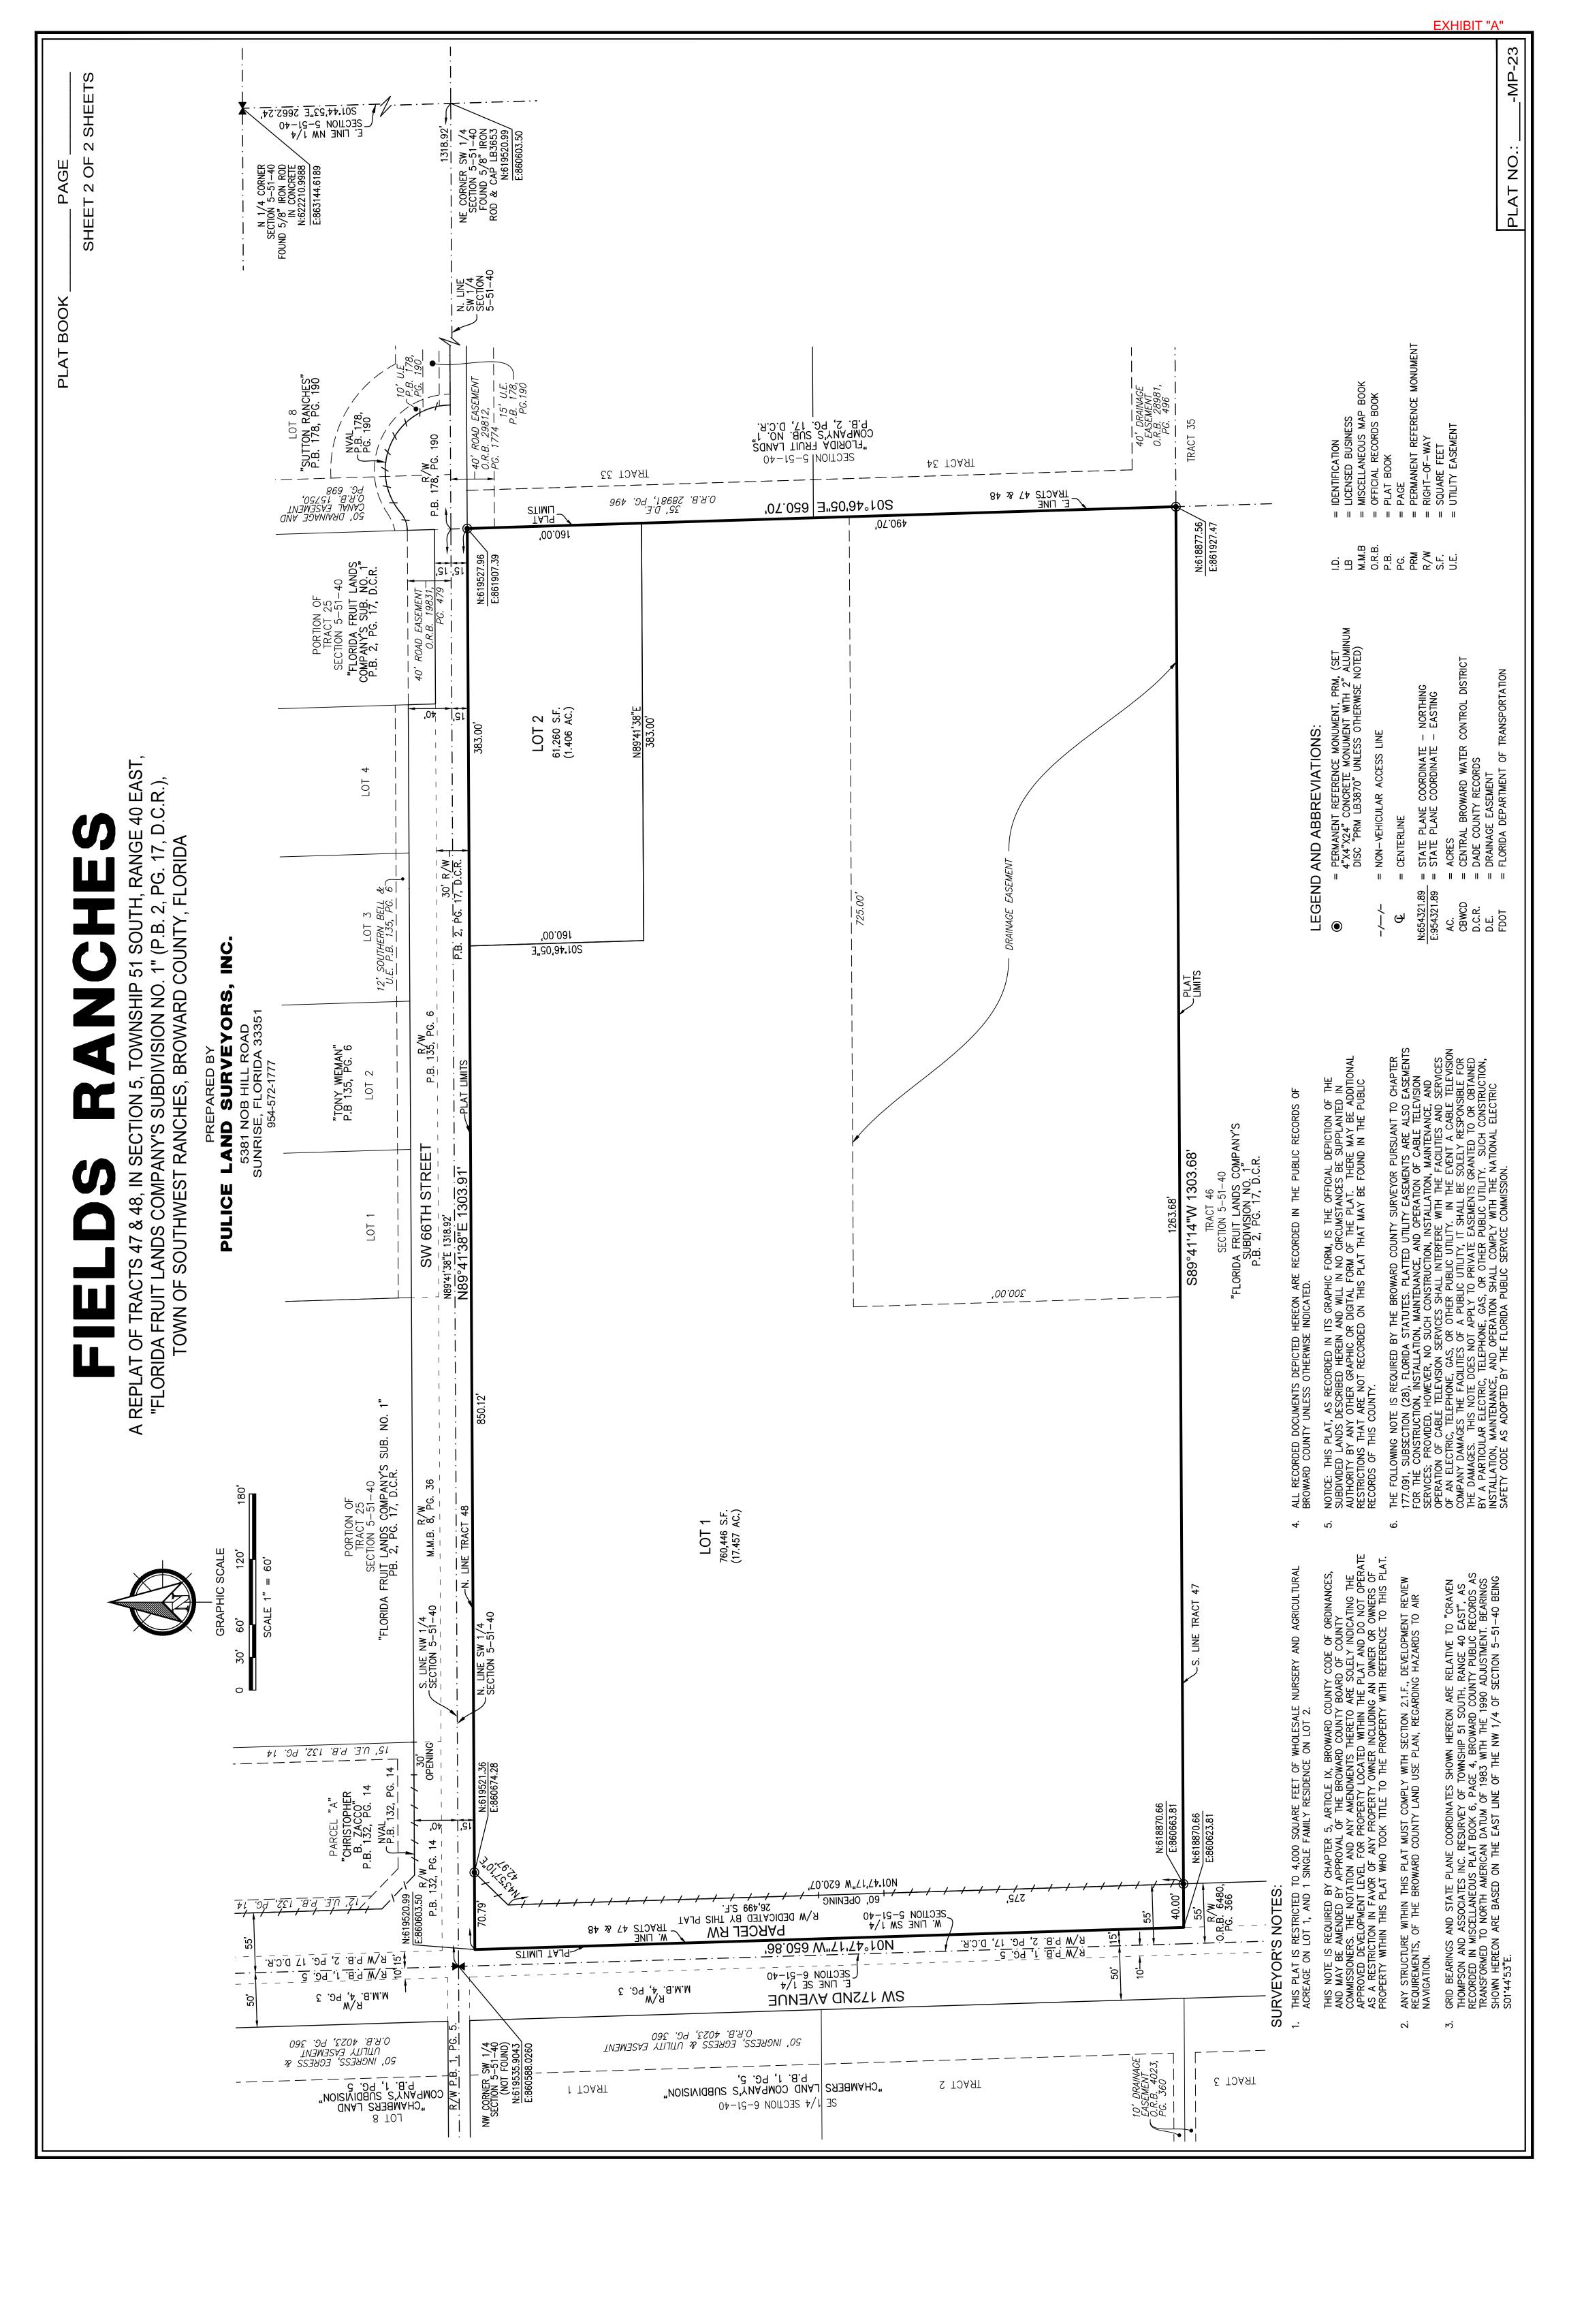

### 3. Fields Ranches Plat

A RESOLUTION AND FINAL ORDER OF THE TOWN COUNCIL OF THE TOWN OF SOUTHWEST RANCHES, FLORIDA, APPROVING APPLICATION NO. PL-66-23, FIELDS RANCHES PLAT, COMPRISING TWO LOTS ON 19.47 ACRES; GENERALLY LOCATED AT THE SOUTHEAST QUADRANT OF SW 172 AVENUE AT ITS INTERSECTION WITH SW 66 STREET (HUDSON DRIVE); AUTHORIZING THE MAYOR, TOWN ADMINISTRATOR, AND TOWN ATTORNEY TO EXECUTE ANY AND ALL DOCUMENTS NECESSARY TO EFFECTUATE THE INTENT OF THIS RESOLUTION; AND PROVIDING AN EFFECTIVE DATE.

### **Background**

The Petitioner requests plat approval to subdivide a 19.47-acre nursery into one, 1.4-acre single-family lot and one, 17.46-acre agricultural lot, located at the southeast corner of SW 172nd Avenue and Hudson Drive.

**WHEREAS,** Stephen and Anita Grant, as co-trustees of the Grant Joint Revocable Trust ("Petitioner") submitted Application No. PL-66-23 to subdivide 19.475 gross acres into two lots of 17.46 acres (Lot 1) and 1.406 acres (Lot 2), with a 0.61-acre right-of-way dedication for SW 172<sup>nd</sup> Avenue; and

**WHEREAS,** the restrictive use note on the face of the plat limits Lot 1 to agricultural use and Lot 2 to one single-family dwelling unit; and

**WHEREAS,** the Town Council of the Town of Southwest Ranches, Florida ("Town Council") finds that the proposed plat complies with the requirements of the Town's Unified Land Development Code ("ULDC").

The Property's Rural Estates zoning and Rural Estates land use designations require a minimum 1.0 net acre of area and 125 feet width for each lot. The new single-family lot (Lot 2) measures 1.406 acres in area and has a minimum dimension of 160 feet. The restrictive note on the face of the plat limits the remaining 17.46 acres of net plat area to agricultural use. The plat dedicates 0.61 acres of right-of-way for SW 172<sup>nd</sup> Avenue pursuant to the Broward County Trafficways Plan corridor requirement.

agricultural uses. The plat satisfies this requirement by exceeding the minimum oneacre lot size requirement by 40 percent, which will allow Lot 2 to have at least one full acre of useable land for equestrian and agricultural use exclusive of required stormwater storage areas.

Access and rights-of-way. Lots 2 will access Hudson Drive and the nursery on Lot 1 will continue to have access to 172<sup>nd</sup> Avenue. This segment of Hudson Drive terminates at the eastern plat limit, and there is a partial cul-de-sac located just east of the eastern plat limit within the Sutton Ranches Plat (the remainder of the cul-de-sac would come from the property directly east of the subject plat). Hudson Drive is a 55-foot right-of-way, and no additional dedication is required to complete the required corridor width.