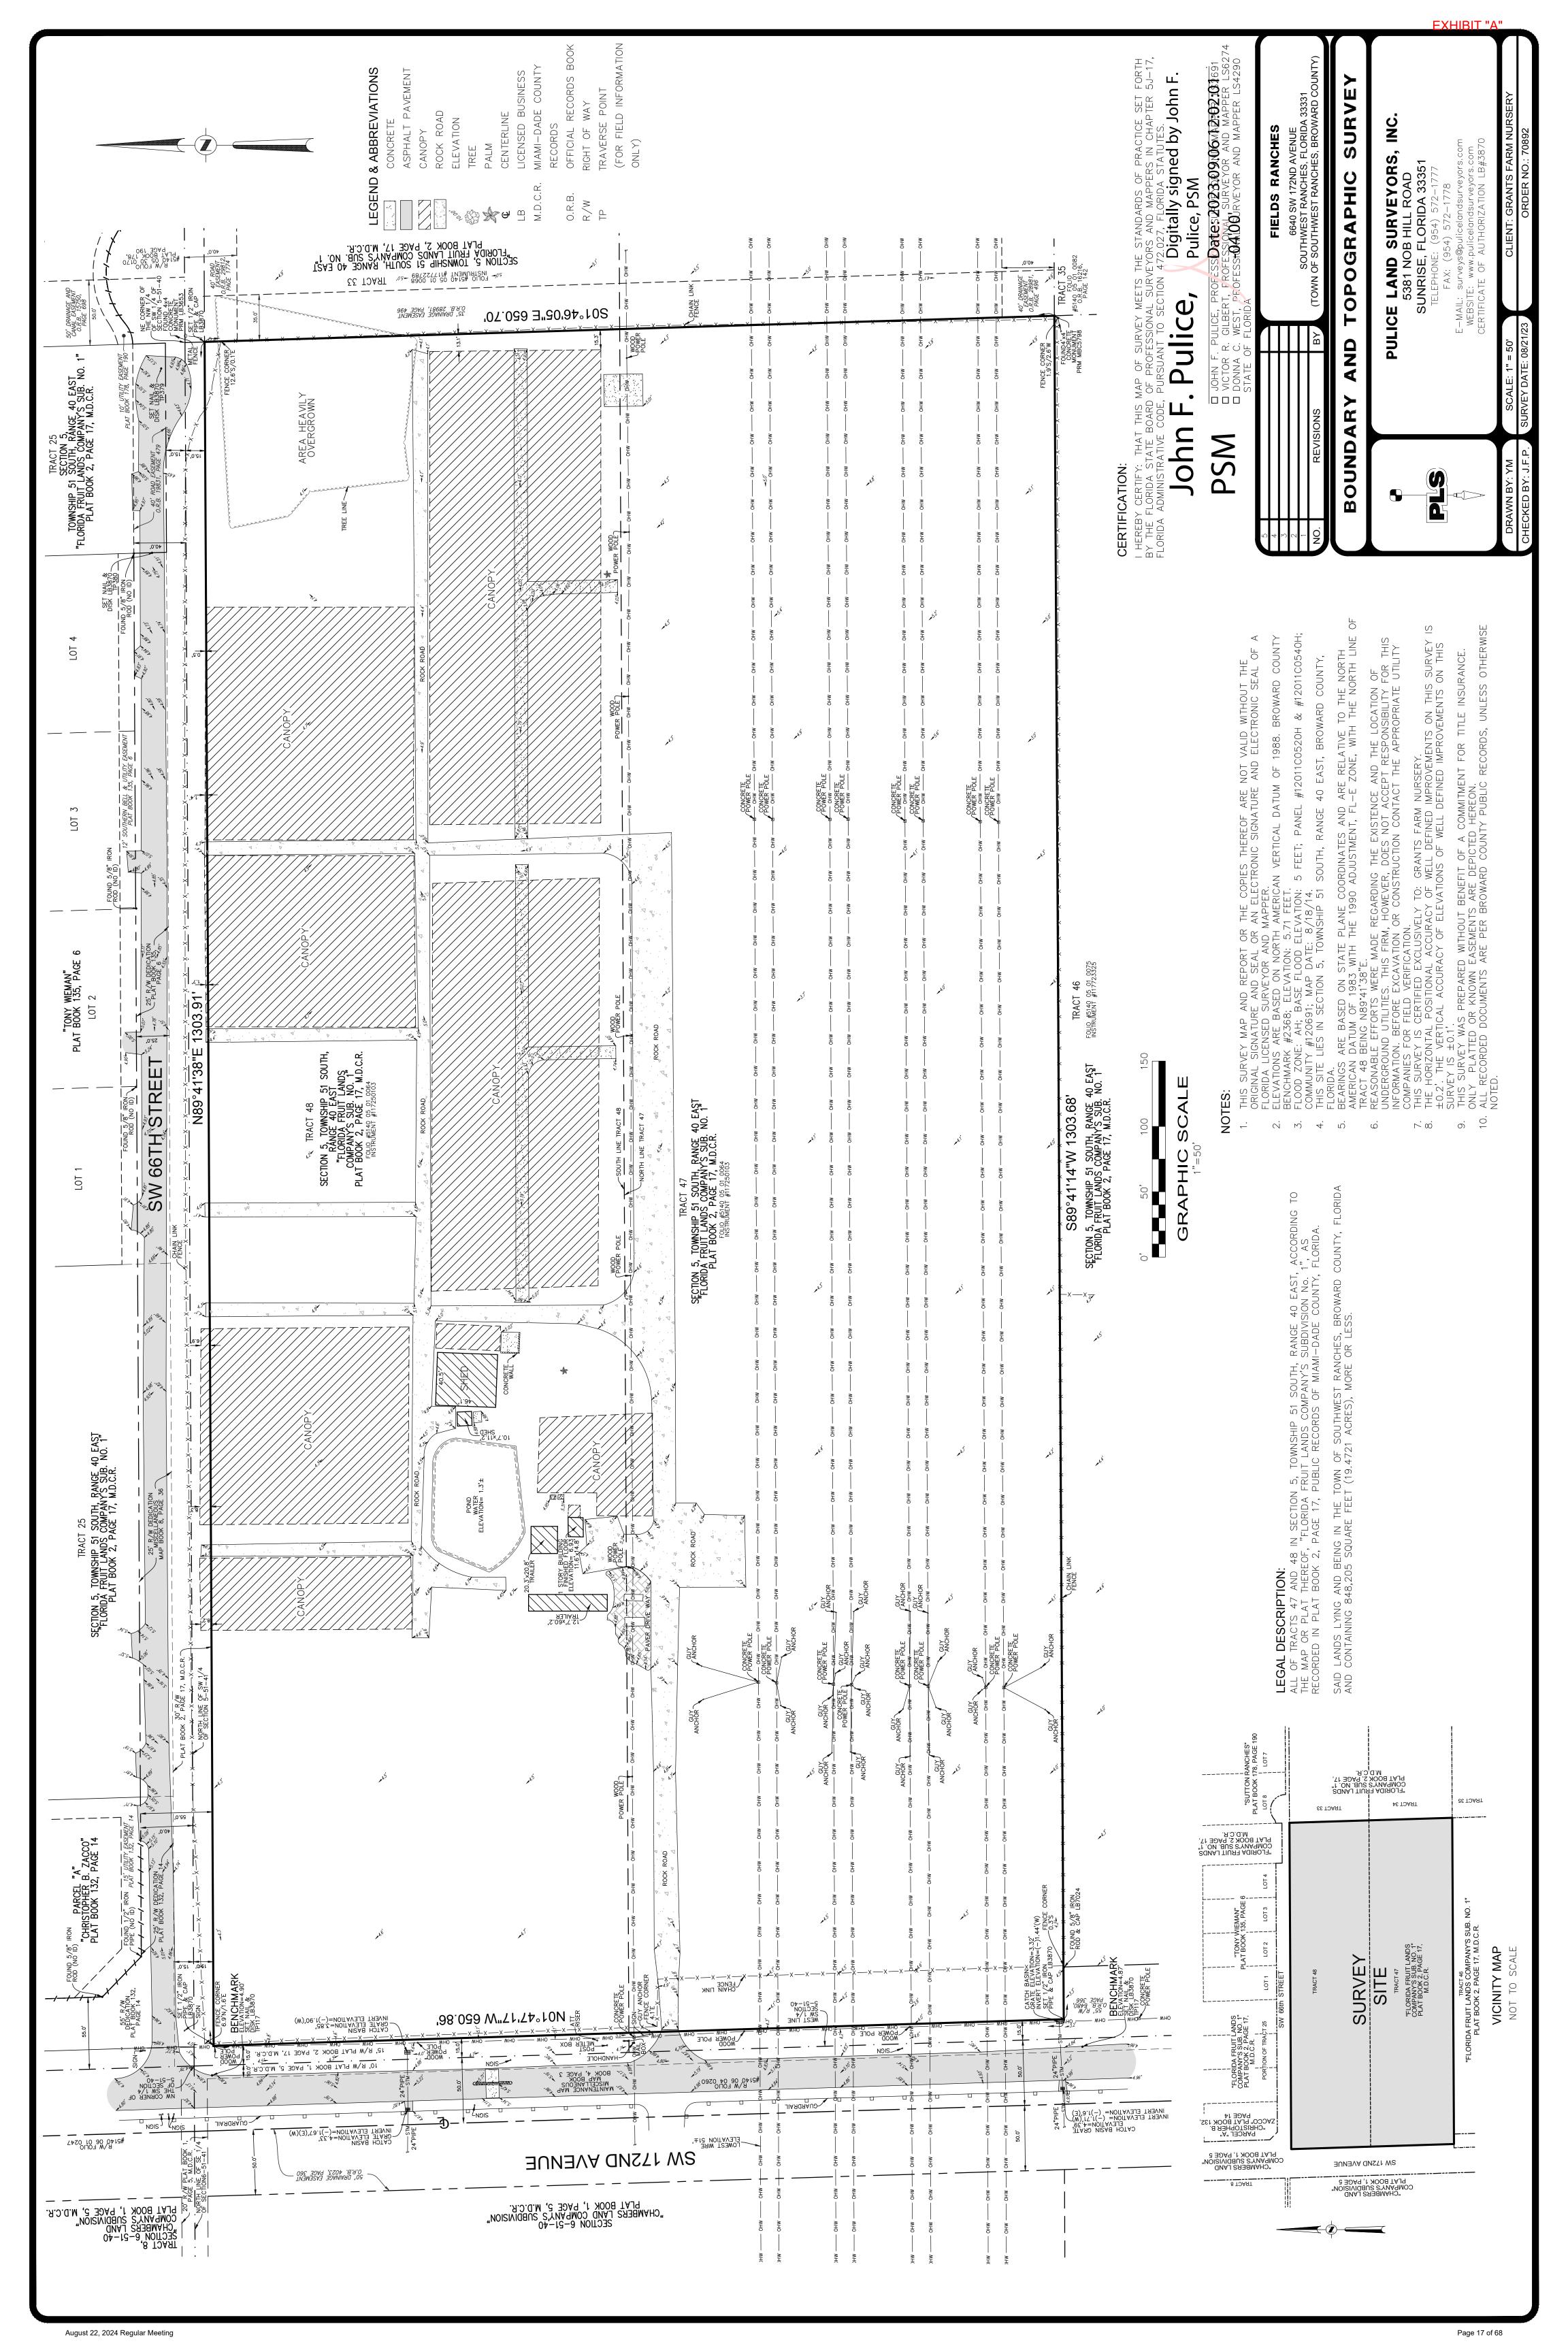

**LAND USE PLAN** 

**DESIGNATION:** RE, Rural Estates

**REQUEST:** Plat approval to subdivide 19.47 acres into 2 lots

**EXHIBITS:** Staff Report, Aerial Photograph, Survey, Plat, Mail Notification

Radius Map and Mailing List.

*Drainage, utilities and public facilities.* A future residence on Lot 2 will be served by septic tanks and wells. SBDD has approved the plat. The plat satisfies all concurrency requirements.