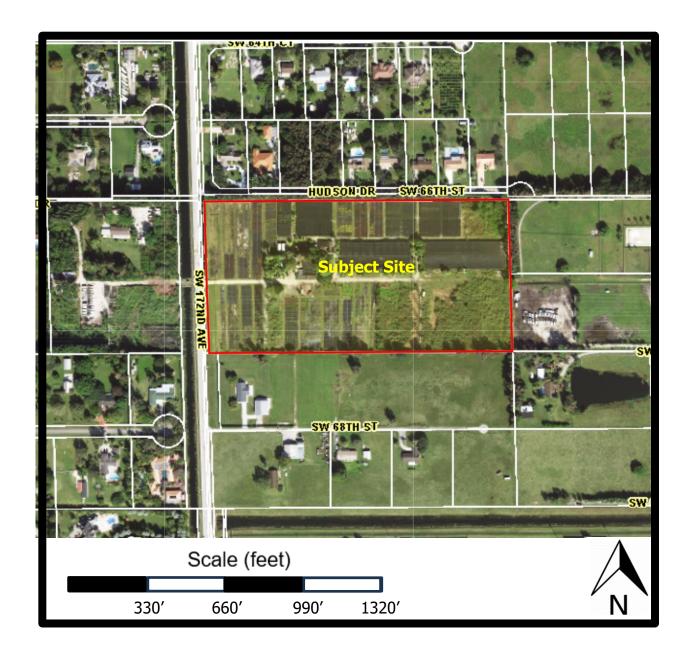

### **Background**

The Petitioner requests plat approval to subdivide a 19.47-acre nursery into one, 1.4-acre single-family lot and one, 17.46-acre agricultural lot, located at the southeast corner of SW 172nd Avenue and Hudson Drive.

southwest corner of SW 172<sup>nd</sup> Avenue and Hudson Drive.

OWNER/
PETITIONER:

Stephen Grant and Anita F. Grant/Grant Joint Revocable Trust

**AGENT:** Pulice Land Surveyors, Inc.

**ZONING:** RE, Rural Estate District

**LAND USE PLAN** 

**DESIGNATION:** RE, Rural Estates

**REQUEST:** Plat approval to subdivide 19.47 acres into 2 lots

**EXHIBITS:** Staff Report, Aerial Photograph, Survey, Plat, Mail Notification

Radius Map and Mailing List.

### **BACKGROUND:**

*Request.* The Petitioner requests plat approval for one single-family lot and one agricultural lot on 19.47 acres located at the southeast corner of SW 172<sup>nd</sup> Avenue and Hudson Drive.

### **PL-66-23 AERIAL LOCATION MAP**

| PAGE      | SHEET 1 OF 2 SHEETS |
|-----------|---------------------|
| PLAT BOOK |                     |

A REPLAT OF TRACTS 47 & 48, IN SECTION 5, TOWNSHIP 51 SOUTH, RANGE 40 EAST, "FLORIDA FRUIT LANDS COMPANY'S SUBDIVISION NO. 1" (P.B. 2, PG. 17, D.C.R.), TOWN OF SOUTHWEST RANCHES, BROWARD COUNTY, FLORIDA