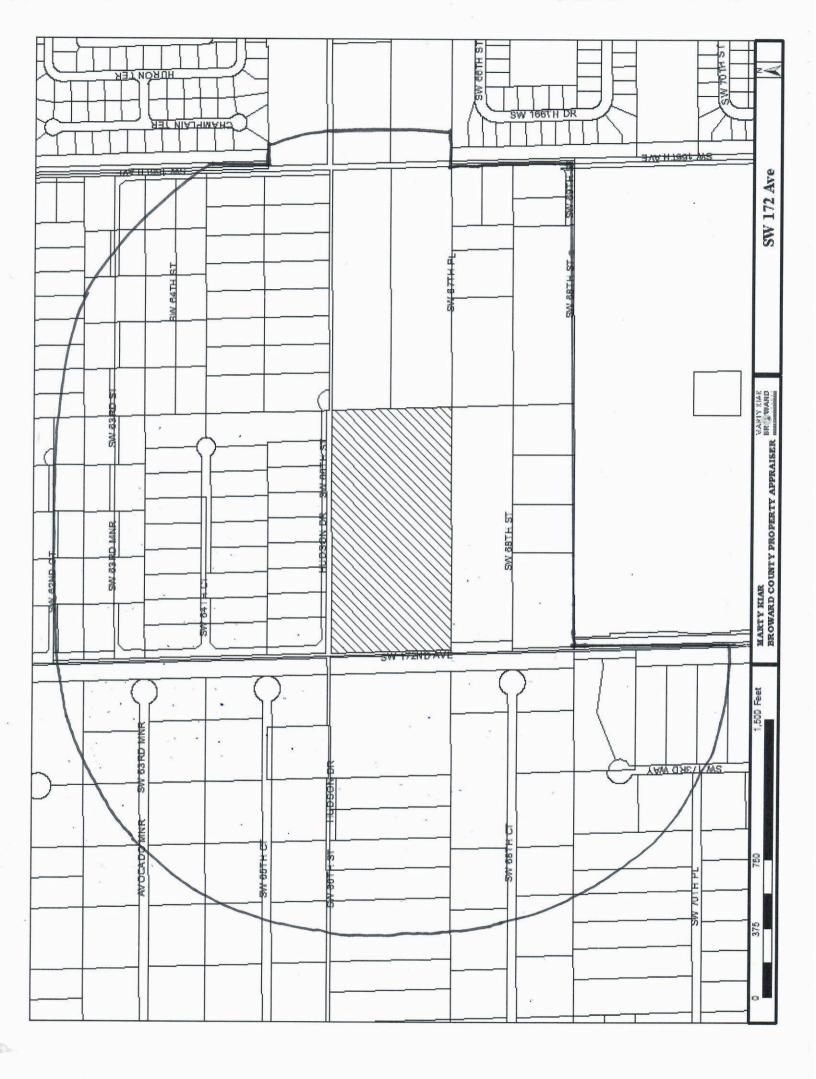

### TOWN OF SOUTHWEST RANCHES TOWN COUNCIL AGENDA REPORT

**DATE:** August 22, 2024

**SUBJECT:** Plat Application PL-66-23; Fields Ranches Plat

ADDRESS: 6600-6700 block of SW 172<sup>nd</sup> Avenue; Generally located at the

southwest corner of SW 172<sup>nd</sup> Avenue and Hudson Drive.

OWNER/
PETITIONER:

Stephen Grant and Anita F. Grant/Grant Joint Revocable Trust

**AGENT:** Pulice Land Surveyors, Inc.

**ZONING:** RE, Rural Estate District

**LAND USE PLAN** 

**DESIGNATION:** RE, Rural Estates

**REQUEST:** Plat approval to subdivide 19.47 acres into 2 lots

**EXHIBITS:** Staff Report, Aerial Photograph, Survey, Plat, Mail Notification

Radius Map and Mailing List.

### **PL-66-23 AERIAL LOCATION MAP**

| PAGE      | SHEET 1 OF 2 SHEETS |
|-----------|---------------------|
| PLAT BOOK |                     |

A REPLAT OF TRACTS 47 & 48, IN SECTION 5, TOWNSHIP 51 SOUTH, RANGE 40 EAST, "FLORIDA FRUIT LANDS COMPANY'S SUBDIVISION NO. 1" (P.B. 2, PG. 17, D.C.R.), TOWN OF SOUTHWEST RANCHES, BROWARD COUNTY, FLORIDA